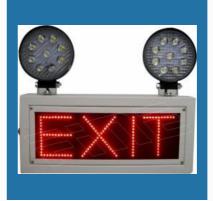

#### **EMERGENCY LIGHTS**

COMPACT EMERGENCY LIGHT - 5

Compact Emergency Light -5E

Fine Industrial Emergency Exit Light with LED Sign

Exit LED Lights

#### **EMERGENCY LIGHT**

Fine Industrial Emergency Exit Light with LED Sign

Emergency Exit Lights

Double Beam exit light