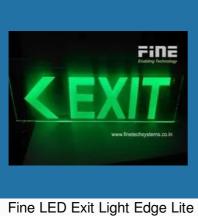

#### LED SIGNAGE

-ine LED Exit Light Edge Lite 3016 With Battery Backup

Fine Led Exit Light Edge Lite 3516 With Battery Backup

Fine LED Edge Light Edge Lite 3016 Double Face With Battery Backup

Fine LED Edge Light Edge Lite 4016 Double Face With Battery Backup