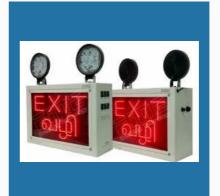

## INDUSTRIAL EMERGENCY LIGHT WITH LED EXIT SIGN

Fine Industrial Emergency Exit Light With LED Sign

Fine Industrial Emergency Exit Light with LED Red Sign

Fine Industrial Emergency Exit Light With LED Red Sign

Fine Industrial Emergency Exit Light with LED Red Sign