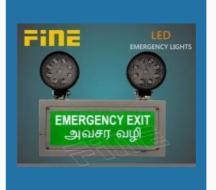

#### INDUSTRIAL EMERGENCY EXIT WITH LED SIGN

Fine Industrial Emergency Exit Light With LED Sign

Fine Industrial Emergency Exit Light With LED Sign

Fine Industrial Emergency Exit Light With LED Sign

Fine Industrial Emergency Exit Light Double Face With LED Sign

## INDUSTRIAL EMERGENCY LIGHT WITH LED EXIT SIGN

Fine Industrial Emergency Exit Light With LED Sign

Fine Industrial Emergency Exit Light with LED Red Sign

Fine Industrial Emergency Exit Light With LED Red Sign

Fine Industrial Emergency Exit Light with LED Red Sign