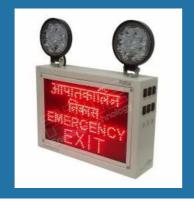

#### INDUSTRIAL EMERGENCY EXIT WITH LED SIGN

Fine Industrial Emergency Exit Light With LED Sign

Fine Industrial Emergency Exit Light With LED Sign

Fine Industrial Emergency Exit Light With LED Sign

Fine Industrial Emergency Exit Light Double Face With LED Sign

## INDUSTRIAL EMERGENCY LIGHT WITH LED EXIT SIGN

Fine Industrial Emergency Exit Light With LED Sign

Fine Industrial Emergency Exit Light with LED Red Sign

Fine Industrial Emergency Exit Light With LED Red Sign

#### **EMERGENCY LIGHT**

Fine Industrial Emergency Exit Light with LED Sign

Emergency Exit Lights

Double Beam exit light