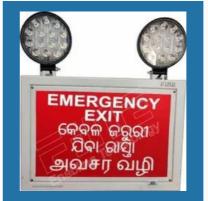

#### INDUSTRIAL EMERGENCY EXIT WITH LED SIGN

Fine Industrial Emergency Exit Light With LED Sign

Fine Industrial Emergency Exit Light With LED Sign

Fine Industrial Emergency Exit Light With LED Sign

Fine Industrial Emergency Exit Light Double Face With LED Sign

## INDUSTRIAL EMERGENCY LIGHT WITH LED EXIT SIGN

Fine Industrial Emergency Exit Light With LED Sign

Fine Industrial Emergency Exit Light with LED Red Sign

Fine Industrial Emergency Exit Light With LED Red Sign

Fine Industrial Emergency Exit Light with LED Red Sign