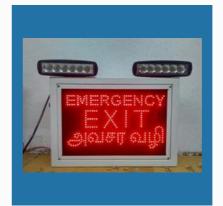

#### INDUSTRIAL EMERGENCY EXIT WITH LED SIGN

Fine Industrial Emergency Exit Light With LED Sign

Fine Industrial Emergency Exit Light With LED Sign

Fine Industrial Emergency Exit Light With LED Sign

Fine Industrial Emergency Exit Light Double Face With LED Sign

## INDUSTRIAL EMERGENCY LIGHT WITH LED EXIT SIGN

Fine Industrial Emergency Exit Light With LED Sign

Fine Industrial Emergency Exit Light with LED Red Sign

Fine Industrial Emergency Exit Light With LED Red Sign

Fine Industrial Emergency Exit Light with LED Red Sign