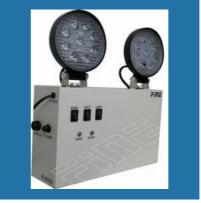

#### **INDUSTRIAL EMERGENCY LIGHTS**

Fine Industrial Emergency Light Single Doom 9W LED With Battery Backup

Fine Industrial Emergency Light 110W Halogen With Battery Backup

Fine Industrial Emergency Doom Light 110W Halogen With Battery Backup

Fine Industrial Emergency Doom light 18W LED With Battery Backup