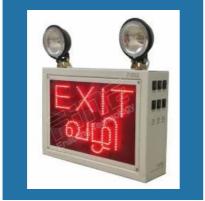

#### INDUSTRIAL EMERGENCY EXIT WITH LED SIGN

Fine Industrial Emergency Exit Light With LED Sign

Fine Industrial Emergency Exit Light With LED Sign

Fine Industrial Emergency Exit Light With LED Sign

Fine Industrial Emergency Exit Light Double Face With LED Sign

## INDUSTRIAL EMERGENCY LIGHT WITH LED EXIT SIGN

Fine Industrial Emergency Exit Light With LED Sign

Fine Industrial Emergency Exit Light with LED Red Sign

Fine Industrial Emergency Exit Light With LED Red Sign

Fine Industrial Emergency Exit Light with LED Red Sign