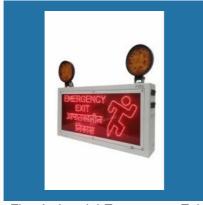

#### INDUSTRIAL EMERGENCY EXIT WITH LED SIGN

Fine Industrial Emergency Exit Light With LED Sign

Fine Industrial Emergency Exit Light With LED Sign

Fine Industrial Emergency Exit Light With LED Sign

Fine Industrial Emergency Exit Light Double Face With LED Sign

## INDUSTRIAL EMERGENCY LIGHT WITH LED EXIT SIGN

Fine Industrial Emergency Exit Light With LED Sign

Fine Industrial Emergency Exit Light with LED Red Sign

Fine Industrial Emergency Exit Light With LED Red Sign

Fine Industrial Emergency Exit Light with LED Red Sign